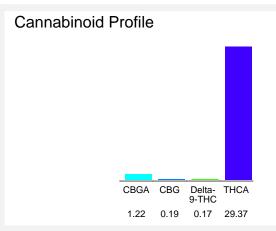

#### Cannabinoid Profile by HPLC

0.17%

Delta-9-THC

0.00%

**CBD** 

| Cannabinoid                             | % wt                      | mg/g   |
|-----------------------------------------|---------------------------|--------|
| CBGA                                    | 1.22                      | 12.2   |
| CBG                                     | 0.19                      | 1.9    |
| Delta-9-THC                             | 0.17                      | 1.7    |
| THCA                                    | 29.37                     | 293.7  |
| Total Cannabinoids                      | 30.95                     | 309.5  |
| Calculated Delta-9-THC Yield            | 25.93                     | 259.27 |
| Calculated CBD Yield                    | 0.00                      | 0.00   |
| Onlandate d Mandanian Dalta O THO World | D-11- 0 THO - 0 077 * THO |        |