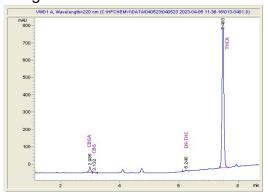

#### Cannabinoid Profile by HPLC

0.17%

Delta-9-THC

0.00%

**CBD** 

| Cannabinoid                             | % wt                      | mg/g   |
|-----------------------------------------|---------------------------|--------|
| CBGA                                    | 1.22                      | 12.2   |
| CBG                                     | 0.19                      | 1.9    |
| Delta-9-THC                             | 0.17                      | 1.7    |
| THCA                                    | 29.37                     | 293.7  |
| Total Cannabinoids                      | 30.95                     | 309.5  |
| Calculated Delta-9-THC Yield            | 25.93                     | 259.27 |
| Calculated CBD Yield                    | 0.00                      | 0.00   |
| Onlandate d Mandanian Dalta O THO World | D-11- 0 THO - 0 077 * THO |        |