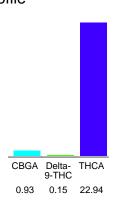

#### Cannabinoid Profile

#### Cannabinoid Profile by HPLC

0.15%

Delta-9-THC

0.00% **CBD** 

| Cannabinoid          | % wt  | mg/g  |
|----------------------|-------|-------|
| CBGA                 | 0.93  | 9.3   |
| Delta-9-THC          | 0.15  | 1.5   |
| THCA                 | 22.94 | 229.4 |
| Total Cannabinoids   | 24.02 | 240.2 |
| Calculated CBD Yield | 0.00  | 0.00  |