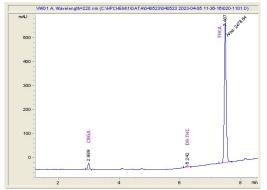

# **Marin Analytics**

## **Analysis Report**

## Cookies Hemp

### Sample 614-040523-028

#### Hawaiian Rain THCa Hemp Flower

Batch/Lot # G-M-RM2-2-A

Sample Submitted: 04-05-2023; Report Date: 04-07-2023

## Hawaiian Rain THCa Hemp Flower

Batch/Lot # G-M-RM2-2-A

Plant Material: Flower

#### Chromatogram



#### Cannabinoid Profile



#### Cannabinoid Profile by HPLC

0.15%

Delta-9-THC

0.00% **CBD** 

| Cannabinoid          | % wt  | mg/g  |
|----------------------|-------|-------|
| CBGA                 | 0.93  | 9.3   |
| Delta-9-THC          | 0.15  | 1.5   |
| THCA                 | 22.94 | 229.4 |
| Total Cannabinoids   | 24.02 | 240.2 |
| Calculated CBD Yield | 0.00  | 0.00  |

Calculated Maximum CBD Yield = CBD + 0.877 \* CBDA

24.02%

**Total Cannabinoids** 

Marin Analytics, LLC

250 Bel Marin Keys Blvd, Suite D4 Novato, CA 94949 415-936-6477 / sarabiancalana1@gmail.com Sara Biancalana

Chief Scientist

This sample has been tested by Marin Analytics, LLC using valid testing methodologies and a quality system. Values reported relate only to the sample tested. Marin Analytics, LLC