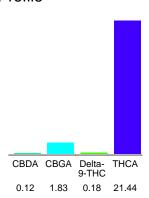

#### Cannabinoid Profile

#### Cannabinoid Profile by HPLC

0.18%

Delta-9-THC

0.00%

**CBD** 

| Cannabinoid          | % wt  | mg/g  |
|----------------------|-------|-------|
| CBDA                 | 0.12  | 1.2   |
| CBGA                 | 1.83  | 18.3  |
| Delta-9-THC          | 0.18  | 1.8   |
| THCA                 | 21.44 | 214.4 |
| Total Cannabinoids   | 23.57 | 235.7 |
| Calculated CBD Yield | 0.11  | 1.05  |