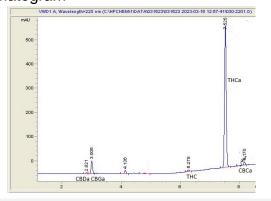

# **Marin Analytics**

# **Analysis Report**

### Cookies Hemp

Sample 467-031623-024

Heavy Eye THC-A Hemp

Sample Submitted: 03-16-2023; Report Date: 03-16-2023

## Heavy Eye THC-A Hemp

#### Chromatogram



#### Cannabinoid Profile



#### Cannabinoid Profile by HPLC

0.18%

Delta-9-THC

0.00%

**CBD** 

| Cannabinoid          | % wt  | mg/g  |
|----------------------|-------|-------|
| CBDA                 | 0.12  | 1.2   |
| CBGA                 | 1.83  | 18.3  |
| Delta-9-THC          | 0.18  | 1.8   |
| THCA                 | 21.44 | 214.4 |
| Total Cannabinoids   | 23.57 | 235.7 |
| Calculated CBD Yield | 0.11  | 1.05  |

Calculated Maximum CBD Yield = CBD + 0.877 \* CBDA

23.57%

**Total Cannabinoids** 

Marin Analytics, LLC

250 Bel Marin Keys Blvd, Suite D4 Novato, CA 94949

415-936-6477 / sarabiancalana1@gmail.com

This sample has been tested by Marin Analytics, LLC using valid testing methodologies and a quality system. Values reported relate only to the sample tested. Marin Analy