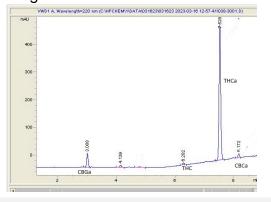

#### Chromatogram

### Cannabinoid Profile by HPLC

0.19%

Delta-9-THC

0.00%

**CBD** 

| Cannabinoid          | % wt  | mg/g  |
|----------------------|-------|-------|
| CBGA                 | 1.78  | 17.8  |
| Delta-9-THC          | 0.19  | 1.9   |
| THCA                 | 17.75 | 177.5 |
| Total Cannabinoids   | 19.72 | 197.2 |
| Calculated CBD Yield | 0.00  | 0.00  |