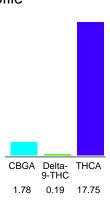

#### Cannabinoid Profile

### Cannabinoid Profile by HPLC

0.19%

Delta-9-THC

0.00%

**CBD** 

| Cannabinoid          | % wt  | mg/g  |
|----------------------|-------|-------|
| CBGA                 | 1.78  | 17.8  |
| Delta-9-THC          | 0.19  | 1.9   |
| THCA                 | 17.75 | 177.5 |
| Total Cannabinoids   | 19.72 | 197.2 |
| Calculated CBD Yield | 0.00  | 0.00  |