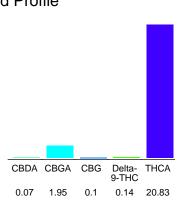

#### Cannabinoid Profile

### Cannabinoid Profile by HPLC

0.14%

Delta-9-THC

0.00%

**CBD** 

| Cannabinoid          | % wt  | mg/g  |
|----------------------|-------|-------|
| CBDA                 | 0.07  | 0.7   |
| CBGA                 | 1.95  | 19.5  |
| CBG                  | 0.1   | 1.0   |
| Delta-9-THC          | 0.14  | 1.4   |
| THCA                 | 20.83 | 208.3 |
| Total Cannabinoids   | 23.09 | 230.9 |
| Calculated CBD Yield | 0.06  | 0.61  |