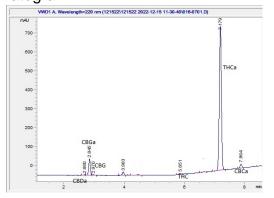

#### Chromatogram

### Cannabinoid Profile by HPLC

0.14%

Delta-9-THC

0.00%

**CBD** 

| Cannabinoid          | % wt  | mg/g  |
|----------------------|-------|-------|
| CBDA                 | 0.07  | 0.7   |
| CBGA                 | 1.95  | 19.5  |
| CBG                  | 0.1   | 1.0   |
| Delta-9-THC          | 0.14  | 1.4   |
| THCA                 | 20.83 | 208.3 |
| Total Cannabinoids   | 23.09 | 230.9 |
| Calculated CBD Yield | 0.06  | 0.61  |