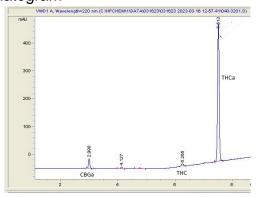

# **Marin Analytics**

## **Analysis Report**

### Cookies Hemp

Sample 467-031623-034

Melted Sherb Cake THC-A Hemp

Sample Submitted: 03-16-2023; Report Date: 03-16-2023

## Melted Sherb THC-A Hemp

Plant Material: Flower

#### Chromatogram



#### Cannabinoid Profile



### Cannabinoid Profile by HPLC

0.29%

Delta-9-THC

0.00%

**CBD** 

| Cannabinoid          | % wt  | mg/g  |
|----------------------|-------|-------|
| CBGA                 | 1.14  | 11.4  |
| Delta-9-THC          | 0.29  | 2.9   |
| THCA                 | 18.02 | 180.2 |
| Total Cannabinoids   | 19.45 | 194.5 |
| Calculated CBD Yield | 0.00  | 0.00  |

Calculated Maximum CBD Yield = CBD + 0.877 \* CBDA

19.45%

**Total Cannabinoids** 

Marin Analytics, LLC

250 Bel Marin Keys Blvd, Suite D4 Novato, CA 94949

415-936-6477 / sarabiancalana1@gmail.com

Sara Biancalana
Chief Scientist

This sample has been tested by Marin Analytics, LLC using valid testing methodologies and a quality system. Values reported relate only to the sample tested. Marin Analytics, LLC