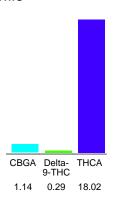

#### Cannabinoid Profile

### Cannabinoid Profile by HPLC

0.29%

Delta-9-THC

0.00%

**CBD** 

| Cannabinoid          | % wt  | mg/g  |
|----------------------|-------|-------|
| CBGA                 | 1.14  | 11.4  |
| Delta-9-THC          | 0.29  | 2.9   |
| THCA                 | 18.02 | 180.2 |
| Total Cannabinoids   | 19.45 | 194.5 |
| Calculated CBD Yield | 0.00  | 0.00  |