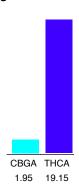

#### Cannabinoid Profile

#### Cannabinoid Profile by HPLC

0.00%

Delta-9-THC

| Cannabinoid          | % wt  | mg/g  |
|----------------------|-------|-------|
| CBGA                 | 1.95  | 19.5  |
| THCA                 | 19.15 | 191.5 |
| Total Cannabinoids   | 21.10 | 211.0 |
| Calculated CBD Yield | 0.00  | 0.00  |