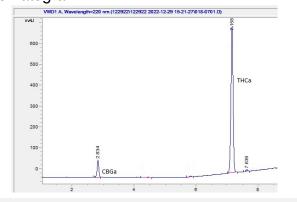

#### Chromatogram

#### Cannabinoid Profile

#### Cannabinoid Profile by HPLC

0.00%

Delta-9-THC

| Cannabinoid          | % wt  | mg/g  |
|----------------------|-------|-------|
| CBGA                 | 1.95  | 19.5  |
| THCA                 | 19.15 | 191.5 |
| Total Cannabinoids   | 21.10 | 211.0 |
| Calculated CBD Yield | 0.00  | 0.00  |