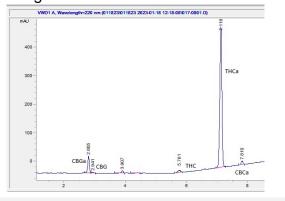

# **Marin Analytics**

# **Analysis Report**

## Cookies Hemp

## Sample 614-011823-006

Tequila Sunrise THC-A Hemp Flower

Sample Submitted: 01-18-2023; Report Date: 01-18-2023

## Tequila Sunrise THC-A Hemp Flower

Plant Material: Flower

#### Chromatogram



### Cannabinoid Profile



### Cannabinoid Profile by HPLC

0.26%

Delta-9-THC

0.00%

**CBD** 

| Cannabinoid          | % wt  | mg/g  |
|----------------------|-------|-------|
| CBGA                 | 1.34  | 13.4  |
| CBG                  | 0.11  | 1.1   |
| Delta-9-THC          | 0.26  | 2.6   |
| THCA                 | 14.11 | 141.1 |
| Total Cannabinoids   | 15.82 | 158.2 |
| Calculated CBD Yield | 0.00  | 0.00  |

Calculated Maximum CBD Yield = CBD + 0.877 \* CBDA

15.82%

**Total Cannabinoids** 

Marin Analytics, LLC 250 Bel Marin Keys Blvd, Suite D4 Novato, CA 94949

415-936-6477 / sarabiancalana1@gmail.com

Sara Biancala
Sara Biancalana

This sample has been tested by Marin Analytics, LLC using valid testing methodologies and a quality system. Values reported relate only to th