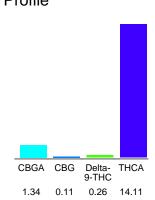

### Cannabinoid Profile

### Cannabinoid Profile by HPLC

0.26%

Delta-9-THC

0.00%

**CBD** 

| Cannabinoid          | % wt  | mg/g  |
|----------------------|-------|-------|
| CBGA                 | 1.34  | 13.4  |
| CBG                  | 0.11  | 1.1   |
| Delta-9-THC          | 0.26  | 2.6   |
| THCA                 | 14.11 | 141.1 |
| Total Cannabinoids   | 15.82 | 158.2 |
| Calculated CBD Yield | 0.00  | 0.00  |