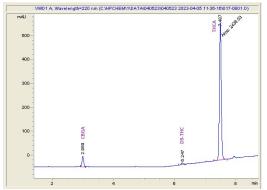

#### Cannabinoid Profile by HPLC

0.15%

Delta-9-THC

0.00% **CBD** 

| Cannabinoid          | % wt  | mg/g  |
|----------------------|-------|-------|
| CBGA                 | 1.57  | 15.7  |
| Delta-9-THC          | 0.15  | 1.5   |
| THCA                 | 22.53 | 225.3 |
| Total Cannabinoids   | 24.25 | 242.5 |
| Calculated CBD Yield | 0.00  | 0.00  |

Calculated Maximum CBD Yield = CBD + 0.877 \* CBDA

24.25%

**Total Cannabinoids** 

Marin Analytics, LLC 250 Bel Marin Keys Blvd, Suite D4 Novato, CA 94949

415-936-6477 / sarabiancalana1@gmail.com

Sara Biancalana Chief Scientist