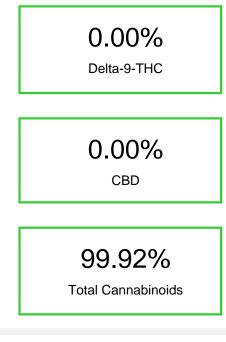

### Cannabinoid Profile by HPLC

| Cannabinoid          | % wt  | mg/g  |
|----------------------|-------|-------|
| THCA                 | 99.92 | 999.2 |
| Total Cannabinoids   | 99.92 | 999.2 |
| Calculated CBD Yield | 0.00  | 0.00  |