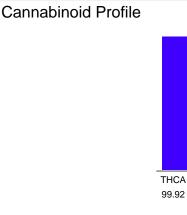

### Cannabinoid Profile by HPLC

| Cannabinoid          | % wt  | mg/g  |
|----------------------|-------|-------|
| THCA                 | 99.92 | 999.2 |
| Total Cannabinoids   | 99.92 | 999.2 |
| Calculated CBD Yield | 0.00  | 0.00  |