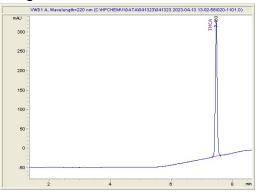

# Analysis Report

### **Cookies Hemp**

## Sample 625-041323-001

Hemp THCA Diamonds

Sample Submitted: 04-13-0223; Report Date: 04-16-2023

## Hemp THCA Diamonds

Crystalline

#### Chromatogram





### Cannabinoid Profile by HPLC



| Cannabinoid          | % wt  | mg/g  |
|----------------------|-------|-------|
| THCA                 | 99.92 | 999.2 |
| Total Cannabinoids   | 99.92 | 999.2 |
| Calculated CBD Yield | 0.00  | 0.00  |

Calculated Maximum CBD Yield = CBD + 0.877 \* CBDA

Marin Analytics, LLC 250 Bel Marin Keys Blvd, Suite D4 Novato, CA 94949

415-936-6477 / sarabiancalana1@gmail.com

Sara Biancalo

Sara Biancalana Chief Scientist

This sample has been tested by Marin Analytics, LLC using valid testing methodologies and a quality system. Values reported relate only to the sample tested. Marin Analytics, LLC makes no claims as to the efficacy, safety or other risks associated with any detected or non-detected levels of any compounds reported herein. This Certificate