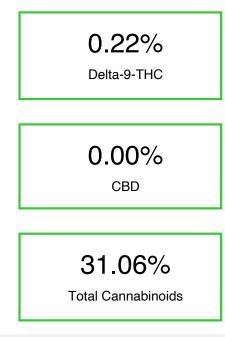

### Cannabinoid Profile by HPLC

Cannabinoid % wt mg/g CBDA 0.082 0.82 CBGA 1.911 19.11 CBG 0.144 1.44 THCVa 2.4 0.24 Delta-9-THC 0.219 2.19 THCA 28.47 284.66 31.06 **Total Cannabinoids** 310.6 **Calculated Total THC** 251.84 25.18 **Calculated CBD Yield** 0.07 0.72 Calculated Total THC = Delta-9-THC + 0.877 \* THCA Calculated Maximum CBD Yield = CBD + 0.877 \* CBDA