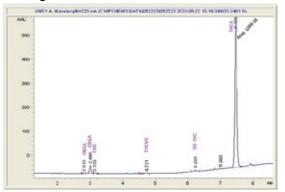

#### Chromatogram

### Cannabinoid Profile by HPLC

Cannabinoid % wt mg/g CBDA 0.082 0.82 CBGA 1.911 19.11 CBG 0.144 1.44 THCVa 2.4 0.24 Delta-9-THC 0.219 2.19 THCA 28.47 284.66 31.06 **Total Cannabinoids** 310.6 **Calculated Total THC** 251.84 25.18 **Calculated CBD Yield** 0.07 0.72 Calculated Total THC = Delta-9-THC + 0.877 \* THCA Calculated Maximum CBD Yield = CBD + 0.877 \* CBDA