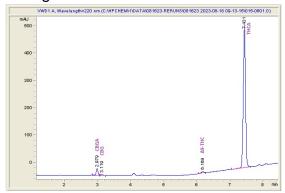

#### Cannabinoid Profile by HPLC

0.20%

Delta-9-THC

0.00%

**CBD** 

| Cannabinoid                                    | % wt  | mg/g   |
|------------------------------------------------|-------|--------|
| CBGA                                           | 0.983 | 9.83   |
| CBG                                            | 0.194 | 1.94   |
| Delta-9-THC                                    | 0.197 | 1.97   |
| THCA                                           | 24.91 | 249.06 |
| Total Cannabinoids                             | 26.28 | 262.8  |
| Calculated Total THC                           | 22.04 | 220.40 |
| Calculated CBD Yield                           | 0.00  | 0.00   |
| Coloulated Total THO Polto 0 THO + 0.977 * THO |       |        |